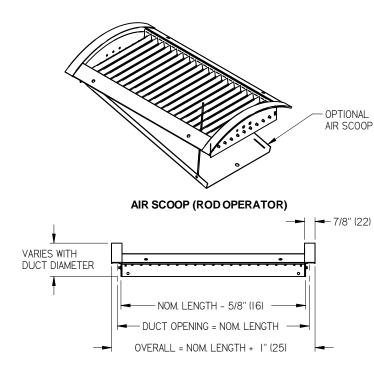

## DAMPER OPTIONS:

□AS: AIR SCOOP (ROD OPERATOR) □ASC: AIR SCOOP (CABLE OPERATOR) □3: VCS3 COATED STEEL OPPOSED BLADE DAMPER

### NOTES:

NOMINAL LENGTHS AVAILABLE IN 1" INCREMENTS. FOR ONE-PIECE CONSTRUCTION: MIN. NOMINAL LENGTH = 6" MAX. NOMINAL LENGTH = 36"
FACTORY TOLERANCE +/- 1/32" (1)

AIR SCOOP (CABLE OPERATOR)

| Available Sizes |             |   |   |   |    |    |
|-----------------|-------------|---|---|---|----|----|
| Duct Dia.       | Nom. Widths |   |   |   |    |    |
|                 | 3           | 4 | 6 | 8 | 10 | 12 |
| 6               | Х           | Х |   |   |    |    |
| 8               | Х           | Х | Х |   |    |    |
| 10              | Х           | Х | Х | Х |    |    |
| 12              | Х           | Х | Х | Х | Х  |    |
| 14              | Х           | Х | Х | Х | Х  | Х  |
| 16              | Х           | Х | Х | Х | Х  | Х  |
| 18              | Х           | Х | Х | Х | Х  | Х  |
| 20              | Х           | Х | Х | Х | Х  | Х  |
| 22              | Х           | Х | Х | Х | Х  | Х  |
| 24              | Х           | Х | Х | Х | Х  | Х  |
| 26              | Х           | Х | Х | Х | Х  | Х  |
| 28              | х           | х | х | х | Х  | х  |
| 30              | х           | х | х | х | Х  | х  |
| 32              | х           | х | х | х | Х  | х  |
| 36              | Х           | Х | Х | Х | х  | х  |