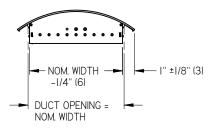

### NOTES:

NOMINAL LENGTHS AVAILABLE IN 1" INCREMENTS. FOR ONE-PIECE CONSTRUCTION: MIN. NOMINAL LENGTH = 6" MAX. NOMINAL LENGTH = 36"
FACTORY TOLERANCE +/- 1/32" (1)

AIR SCOOP (CABLE OPERATOR)

| Available Sizes |             |   |   |   |    |    |
|-----------------|-------------|---|---|---|----|----|
| Duct Dia.       | Nom. Widths |   |   |   |    |    |
|                 | 3           | 4 | 6 | 8 | 10 | 12 |
| 6               | Х           | Х |   |   |    |    |
| 8               | Х           | Х | Х |   |    |    |
| 10              | Х           | Х | Х | Х |    |    |
| 12              | Х           | Х | Х | Х | Х  |    |
| 14              | Х           | Х | Х | Х | Х  | Х  |
| 16              | Х           | Х | Х | Х | Х  | Х  |
| 18              | Х           | Х | Х | Х | Х  | Х  |
| 20              | Х           | Х | Х | Х | Х  | Х  |
| 22              | Х           | Х | Х | Х | Х  | Х  |
| 24              | Х           | Х | Х | Х | Х  | Х  |
| 26              | Х           | Х | Х | Х | Х  | Х  |
| 28              | х           | х | х | х | Х  | х  |
| 30              | х           | х | х | х | Х  | х  |
| 32              | х           | х | х | х | Х  | х  |
| 36              | Х           | Х | Х | Х | х  | х  |